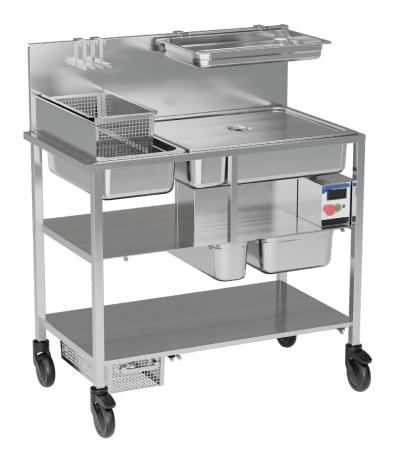

## VIZU MEGA AUTO BREADER WITH BACK PANEL

- The largest breading machine in the VIZU range.
- Suited for busier operations with a requirement for large volumes of breaded prepared product.
- Large breading zone pan has been positioned to help ensure the process is as efficient as possible and to maximise the comfort of the operator.
- Easily disassembled and reassembled for cleaning and maintenance purposes.
- Features our motorised rotary sieve for dividing reusable breading mix.
- All re-usable mix is conveniently dispensed into its own container below the sieve.
- · Removable pans for breading and coating
- Lids for pans when not in use
- Removable motor assembly for easy maintenance
- Lower tray for extra storage
- · Pans are removable for easy cleaning
- Movable unit with heavy duty non marking castor 2 of which have brakes
- Make the best use of breading by recycling the usable powder
- Comes with a back panel to hold an extra gastronorm panel for breaded chicken.