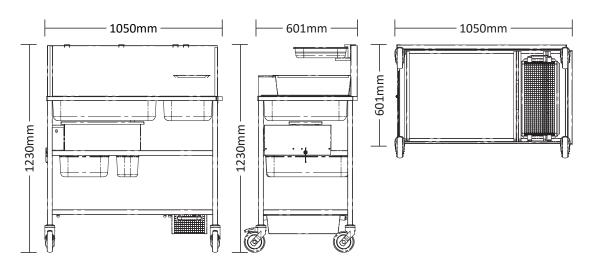

## **Equipment Specifications**

| Model Code  | Name                                         | Dimensions<br>( w x d x h ) | Specifications           | Weight | Commodity/<br>HS Code |
|-------------|----------------------------------------------|-----------------------------|--------------------------|--------|-----------------------|
| VI005MAB-BP | Vizu Mega Auto<br>Breader with Back<br>Panel | 1050 x 601 x 1230mm         | 0.1 kW 0.4A 230V<br>50Hz | 70kg   | 84198180              |

## **Elevation & Plan Views**