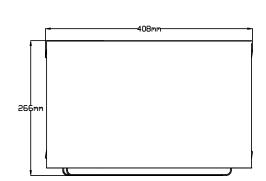

## **Equipment Specifications**

| Model Code | Name                | Dimensions<br>( w x d x h ) | Specifications | Weight | Commodity/<br>HS Code |
|------------|---------------------|-----------------------------|----------------|--------|-----------------------|
| VI3PW      | Vizu 3 Plate Warmer | 408 x 266 x 430 mm          | 1kW 4.4A 230V  |        | 84198180              |

## **Elevation & Plan Views**