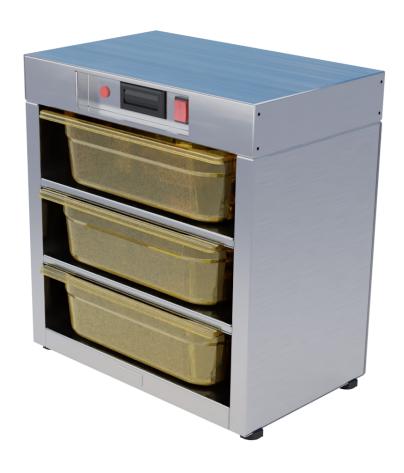

## VIZU 3 PLATE WARMER

- Speeds up the workflow of the kitchen by providing a highly visible, short hot holding solution for small quantity cooks.
- Clear three 1/2 gastronorm pans to store cooked foods in.
- Having clear container for food means you can easily see what is being stored
- Timer located directly above container means you can accurately track the amount of the time the cooked product is being held.
- The perfect machine for hold a range of items and can be used for breakfast, lunch and dinner products alike.
- Individual timers for each pan.
- Pan act as a pull out hot drawer.
- Thermostatically controlled interior heated environment.
- Sealed interior hot product storage spaces.
- Storage solution helps to trap moisture ensuring product is help to a high standard.
- No fan to fail unit having minimal moving parts ensuring minimal down times.