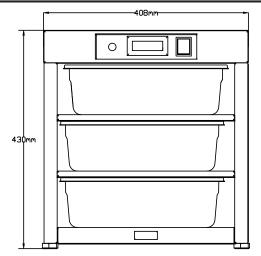

## **Equipment Specifications**

| Model Code | Name                | Dimensions<br>( w x d x h ) | Specifications | Weight | Commodity/<br>HS Code |
|------------|---------------------|-----------------------------|----------------|--------|-----------------------|
| VI3PW      | Vizu 3 Plate Warmer | 408 x 266 x 430 mm          | 1kW 4.4A 230V  |        | 84198180              |

## **Elevation & Plan Views**