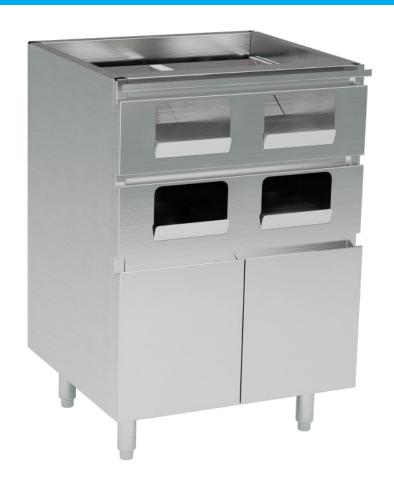

## VIZU FAST SERV 600 CONDIMENT & CUPBOARD MODULE

- A combination of the Vizu Fast Serv 600 Condiment and Vizu Fast Serv 600 Cupboard unit.
- 4 condiment drawers at the upper half makes it easier for staffs to reach without having to bend down too much.
- Cupboard at the lower half is reserved for additional storage, in order to maximise the space used inside the module.

## **Equipment Specifications**

| Model Code    | Name                       | Dimensions<br>( w x d x h ) | Specifications | Weight | Commodity/<br>HS Code |
|---------------|----------------------------|-----------------------------|----------------|--------|-----------------------|
| VI600CON4CUPB | Condiment Cupboard<br>Unit | 600 x 555 x 882mm           | N/A            | 30kg   | 94032080              |