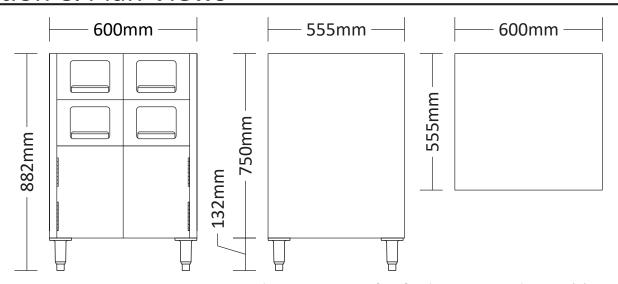

## **Equipment Specifications**

| Model Code    | Name                       | Dimensions<br>( w x d x h ) | Specifications | Weight | Commodity/<br>HS Code |
|---------------|----------------------------|-----------------------------|----------------|--------|-----------------------|
| VI600CON4CUPB | Condiment Cupboard<br>Unit | 600 x 555 x 882mm           | N/A            | 30kg   | 94032080              |

## **Elevation & Plan Views**