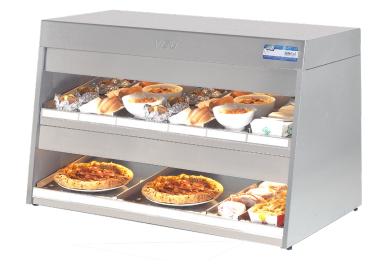

## VIZU DOUBLE DECKER 14 LANE FOOD CHUTE

- For the busy operation, with up to 14 product lanes.
- Provides high capacity for multiple products.
- Adjustable lane guides are highlighted by hidden, high intensity lights, whilst being enveloped in a warm blanket of hot air.
- The heat lamps are controlled by variable dimmer controls,
- Heated lower deck is thermostatically controlled.
- Both decks are controlled independently from each other.
- Complete with lane listing strips and holder.
- Front and rear product lane labels with mounts.
- Movable product lane dividers for different widths.
- Air baffles to reduce heat loss.
- Top surface of the food chute is removable for easy cleaning.
- Full stainless steel construction.
- Adjustable feet to aid levelling machine
- Adjustable heating elements for different product types