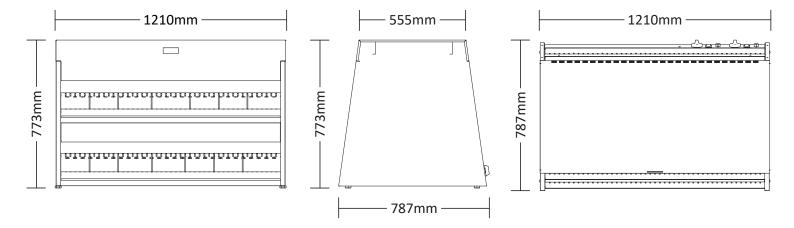

## **Equipment Specifications**

| Model Code | Name                     | Dimensions<br>( w x d x h ) | Specifications         | Weight | Commodity/<br>HS Code |
|------------|--------------------------|-----------------------------|------------------------|--------|-----------------------|
| VIBC14     | Two Tier Food Chute FC14 | 1210 x 787 x 773mm          | 4.2kW 20A 230V<br>50Hz | 86kg   | 84198180              |

## **Elevation & Plan Views**