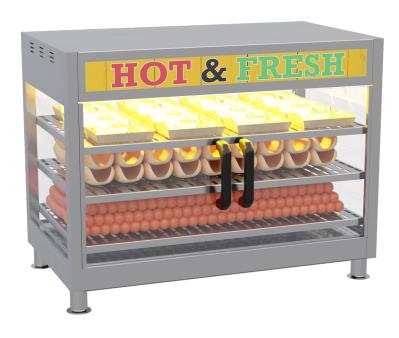

## VIZU GLASS MERCHANDISER WIDE

- Advanced Temperature Management: Precisely regulate temperatures within the optimal range of 60-75°C for a diverse range of culinary creations.
- Innovative Fanless Technology: Employing ducted convection, our system ensures uniform heat distribution throughout the cabinet, eliminating the need for traditional fans and their associated maintenance costs.
- Elegant & Practical Design: Featuring robust glass construction and lightweight polycarbonate doors, our product offers both aesthetic appeal and practicality, facilitating easy cleaning and enhancing product visibility.
- Durable Stainless Steel Construction: Built to endure the rigors of commercial use, our warmer is constructed from highquality stainless steel, ensuring longevity and reliability.
- Adjustable Shelving System: Tailor the interior layout to suit your specific needs, accommodating varying food sizes and optimizing organization for efficient operation.
- High-Visibility LED Lighting: Our integrated LED lighting system provides enhanced visibility of your offerings, maximizing product appeal and enticing customers.
- Attention-Grabbing Backlit Signage: Utilize the backlit signage feature to prominently display your brand or menu items, capturing customer attention and driving sales.
- Efficient Crumb Management: With a removable crumb tray, our warmer simplifies cleanup, preventing food debris from compromising heating elements and maintaining optimal hygiene standards.