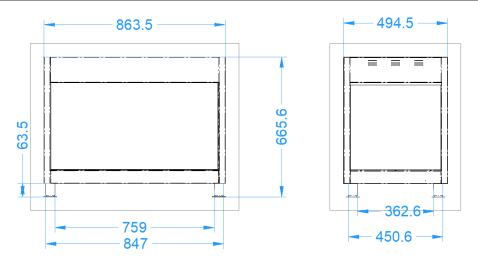

## **Equipment Specifications**

| Model Code | Name                            | Dimensions<br>( w x d x h ) | Specifications                | Weight | Commodity/<br>HS Code |
|------------|---------------------------------|-----------------------------|-------------------------------|--------|-----------------------|
| VIGM-W     | Vizu Glass<br>Merchandiser Wide | 863.5mm x 494.5mm x 665.6mm | 1.75kW, 7.6Amps,<br>230V 50Hz | 75kg   | 84198180              |

## **Elevation & Plan Views**