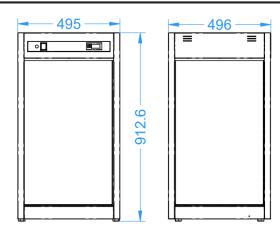

## **Equipment Specifications**

| Model Code | Name                              | Dimensions<br>( w x d x h ) | Specifications          | Weight | Commodity/<br>HS Code |
|------------|-----------------------------------|-----------------------------|-------------------------|--------|-----------------------|
| VIGMW-T    | Vizu Glass<br>Merchandiser Warmer | 496 x 495 x 927.6mm         | 0.9kW 2.6A 230V<br>50Hz | 45kg   | 84198180              |

## **Elevation & Plan Views**