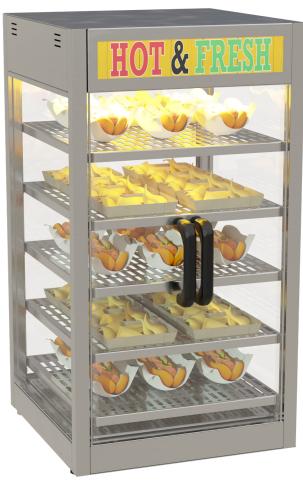

## VIZU GLASS MERCHANDISER WARMER TALL

- Advanced Temperature Management: Precisely regulate temperatures within the optimal range of 60-75°C for a diverse range of culinary creations.
- Innovative Fanless Technology: Employing ducted convection, our system ensures uniform heat distribution throughout the cabinet, eliminating the need for traditional fans and their associated maintenance costs.
- Elegant & Practical Design: Featuring robust glass construction and lightweight polycarbonate doors, our product offers both aesthetic appeal and practicality, facilitating easy cleaning and enhancing product visibility.
- Durable Stainless Steel Construction: Built to endure the rigors of commercial use, our warmer is constructed from highquality stainless steel, ensuring longevity and reliability.
- Adjustable Shelving System: Tailor the interior layout to suit your specific needs, accommodating varying food sizes and optimizing organization for efficient operation.
- High-Visibility LED Lighting: Our integrated LED lighting system provides enhanced visibility of your offerings, maximizing product appeal and enticing customers.
- Attention-Grabbing Backlit Signage: Utilize the backlit signage feature to prominently display your brand or menu items, capturing customer attention and driving sales.
- Efficient Crumb Management: With a removable crumb tray, our warmer simplifies cleanup, preventing food debris from compromising heating elements and maintaining optimal hygiene standards.