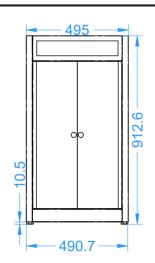

## **Equipment Specifications**

| Model Code | Name                              | Dimensions<br>( w x d x h ) | Specifications          | Weight | Commodity/<br>HS Code |
|------------|-----------------------------------|-----------------------------|-------------------------|--------|-----------------------|
| VIGMW-T    | Vizu Glass<br>Merchandiser Warmer | 496 x 495 x 927.6mm         | 0.9kW 2.6A 230V<br>50Hz | 45kg   | 84198180              |

## **Elevation & Plan Views**