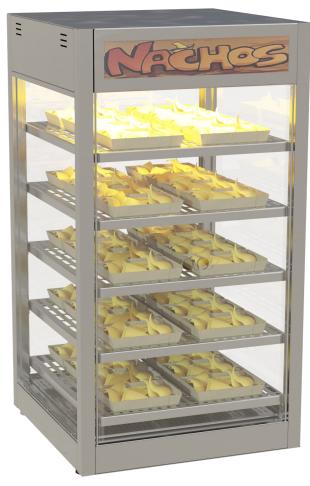

## VIZU GLASS NACHO WARMER

- The nacho warmer has a digital controller for easy temperature monitoring and adjustment to accommodate various food items.
- It operates without fans, relying on the venturi effect to circulate heat within the cabinet, ensuring consistent warmth without fan failures.
- Its all-glass design allows for easy display of the product, while also being easy to clean and resistant to scratching.
- Made of stainless steel for durability.
- Features removable shelves for convenient cleaning and adjustment to fit different food packaging sizes.
- Equipped with LED lighting inside and a back light sign, allowing customers to see what's inside, such as nachos or popcorn.
- Includes a removable crumb tray to prevent food from falling into heating elements and facilitating easy cleanup.