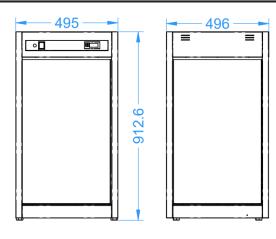

## **Equipment Specifications**

| Model Code | Name                       | Dimensions<br>( w x d x h ) | Specifications         | Weight | Commodity/<br>HS Code |
|------------|----------------------------|-----------------------------|------------------------|--------|-----------------------|
| VIGNW      | Vizu Glass Nacho<br>Warmer | 496 x 495 x 912.6mm         | 0.85kW 5A 240V<br>50Hz | 50kg   | 84198180              |

## **Elevation & Plan Views**