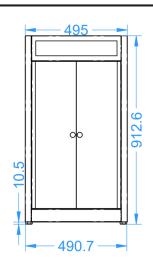

## **Equipment Specifications**

| Model Code | Name                       | Dimensions<br>( w x d x h ) | Specifications         | Weight | Commodity/<br>HS Code |
|------------|----------------------------|-----------------------------|------------------------|--------|-----------------------|
| VIGNW      | Vizu Glass Nacho<br>Warmer | 496 x 495 x 912.6mm         | 0.85kW 5A 240V<br>50Hz | 50kg   | 84198180              |

## **Elevation & Plan Views**