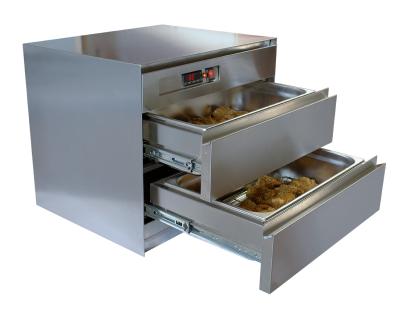

## VIZU GASTRO WARMER 2 DRAWER

- Additional drawer to double the storage space, whilst still being able to fit underneath tables and grills to save space in the kitchen.
- Can be sold as a stand-alone hot drawer unit or be incorporated into 'Vizu Fast Serv' modules.
- The unit is designed to hold a variety of cooked foods safely in a temperature controlled, humid environment – to be used only to maintain temperature.
- Two digital displays show countdown timer with 90 minute countdown timer and audible alarm to let you know when you should remove the product, as well as an internal temperature read out.
- The unit fits a standard 1/1 150mm deep gastronorm pan, or can also fit 3 x polycarbonate 1/3 pan and drainer.
- Removable water tray for easy cleaning
- Food product pan is removable for easy cleaning
- Easy open and close with large handle
- No fan to fail unit uses convection to circulate humidity.