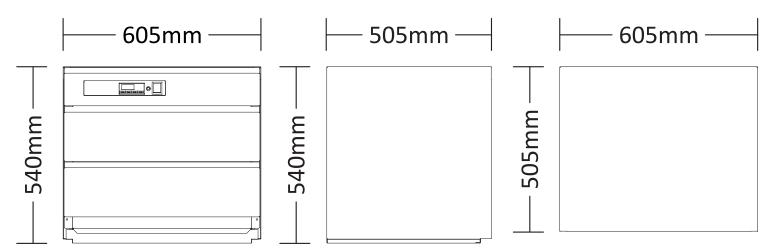

## **Equipment Specifications**

| Model Code  | Name                            | Dimensions<br>( w x d x h ) | Specifications          | Weight | Commodity/<br>HS Code |
|-------------|---------------------------------|-----------------------------|-------------------------|--------|-----------------------|
| VIGWCOMP2DR | Vizu Gastro Warmer 2<br>Drawers | 605 x 505 x 540mm           | 0.6kW 2.6A 230V<br>50Hz | N/A kg | 84198180              |

## **Elevation & Plan Views**