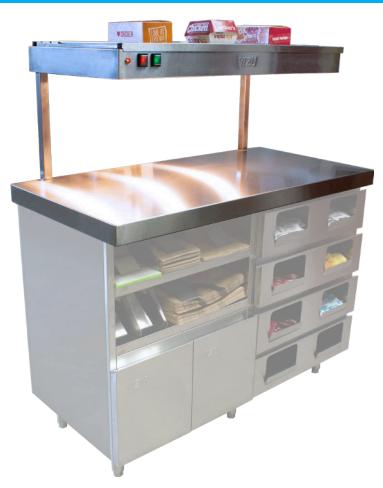

## VIZU HEATED BURGER ASSEMBLY UNIT

- Movable product lane dividers for different widths
- Top surface of the Heated Assembly Unit is removable for easy cleaning
- Full stainless steel construction
- Heat lamps to keep bagged products warm

## **Equipment Specifications**

| Model Code | Name                                | Dimensions<br>(w x d x h) | Specifications          | Weight | Commodity/<br>HS Code |
|------------|-------------------------------------|---------------------------|-------------------------|--------|-----------------------|
| VIHBA      | Vizu Heated Burger<br>Assembly Unit | 1213 x 609 x 629mm        | 1.9kW 8.3A 230V<br>50Hz | 50 kg  | 84198180              |