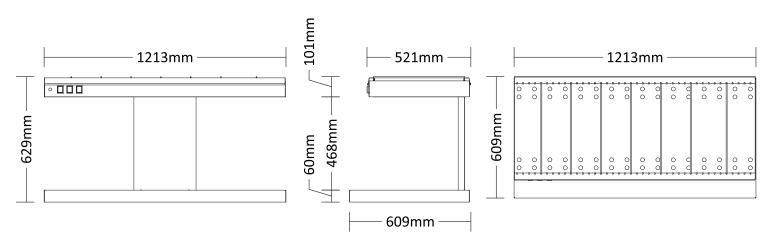

## **Elevation & Plan Views**

## **Equipment Specifications**

| Model Code | Name                                | Dimensions<br>(w x d x h) | Specifications          | Weight | Commodity/<br>HS Code |
|------------|-------------------------------------|---------------------------|-------------------------|--------|-----------------------|
| VIHBA      | Vizu Heated Burger<br>Assembly Unit | 1213 x 609 x 629mm        | 1.9kW 8.3A 230V<br>50Hz | 50 kg  | 84198180              |