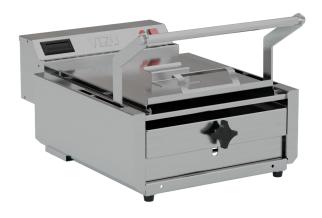

## VIZU MANUAL BATCH TOASTER

- Allows a batch type of toasting.
- Stack a full tray of crowns and place the corresponding heels into position, allowing for up to 12 buns to be caramelised at once.
- Pull the handle to activate the timer, which also raises the lower level tray into cooking position.
- In seconds (depending on how long you set the time to but will be around 20 seconds) the surface of the bread will be 'caramelised'
- Reduces the impact of moist products placed next to it in a sandwich.
- Improves the quality of the sandwich
- The machine will play an audible alarm when dropping the lower level tray.
- Use the spatula to remove the top level ready to build your sandwiches.
- Small design for counter top positioning
- Adjust the depth to allow for thinner or thicker 'Heals & Crowns' 7 to 30mm
- Easy maintenance design to minimal down times