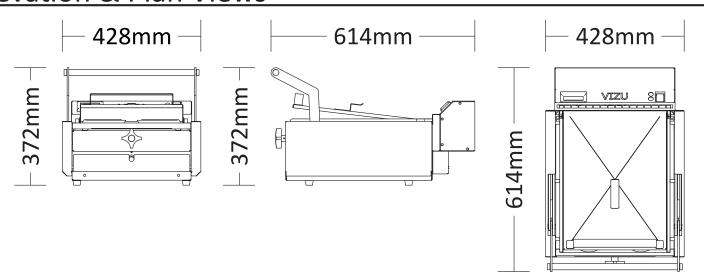

## **Equipment Specifications**

| Model Code | Name                         | Dimensions<br>( w x d x h ) | Specifications         | Weight | Commodity/<br>HS Code |
|------------|------------------------------|-----------------------------|------------------------|--------|-----------------------|
| VIMBT      | Vizu Manual Batch<br>Toaster | 428 x 614 x 372mm           | 2.4kW 11A 230V<br>50Hz | 35kg   |                       |

## **Elevation & Plan Views**