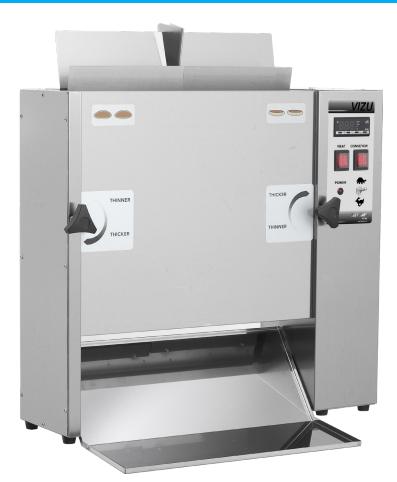

## VIZU SLIM LINE BUN TOASTER

- Allows a production line type of toasting.
- The operator will place a 'Heal & Crown' into the relevant top slot, the unit will then feed the bread down through the unit, as the bread drop into the machine the next 'Heal & Crown' can be placed in above the previous.
- Once the sugar coated bread has passed through the machine, the surface of the bread will be 'caramelised' reducing the impact of moist products placed next to it in a sandwich, improving the quality of the sandwich.
- Vertical style allows reduced footprint
- Lower bread chute can be placed front or rear
- Works with a two staff member system load from rear removed from front
- Adjust the depth to allow for thinner or thicker 'Heals & Crowns'
- Easy maintenance design to minimal down times