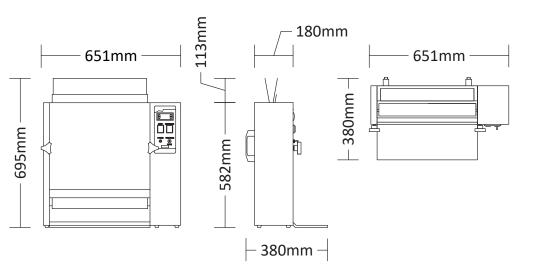

## **Equipment Specifications**

| Model Code | Name                      | Dimensions<br>(w x d x h) | Specifications          | Weight | Commodity/<br>HS Code |
|------------|---------------------------|---------------------------|-------------------------|--------|-----------------------|
| VISBT      | Vizu Slimline Bun Toaster | 651 x 380 x 695mm         | 2.1kW 9.5A 230V<br>50Hz | 30kg   | 84198180              |

## **Elevation & Plan Views**