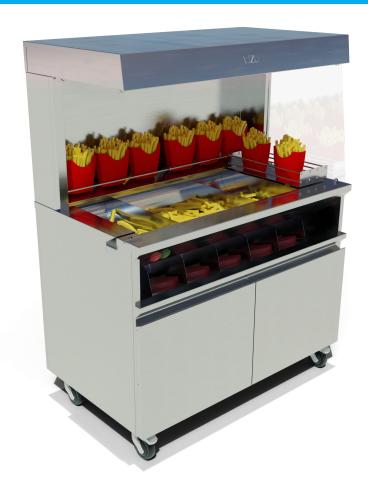

## VIZU SUPER FRIES

- The bigger brother to the Vizu Mega Fries.
- Similar features in a larger package.
- Heated above by overhead heat lamps and from beneath the dump area to maintain a consistent temperature.
- To be used with cooked products only.
- Larger usable chip scoop zone
- 2 tiered rear rail rack both chip bag and pan compatible.
- Left or right heat lamps can be switched off independently to save power.
- Suitable for left and right work flow direction.
- Fully welded chip dump area for easy cleaning.
- Removable chip dump divider for easy cleaning.
- Cupboard area below for extra storage.
- Packaging + salt shaker area below chip dump for easy access.
- Heavy duty non marking castor for easy movable unit with breaks.