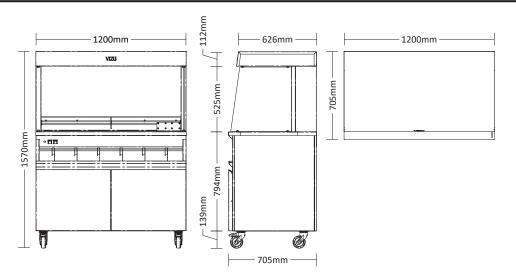

## **Equipment Specifications**

| Model Code | Name             | Dimensions<br>( w x d x h ) | Specifications         | Weight | Commodity/<br>HS Code |
|------------|------------------|-----------------------------|------------------------|--------|-----------------------|
| VISF       | Vizu Super Fries | 1200 x 705 x 1570mm         | 2.5kw 11A 230V<br>50Hz | N/A kg | 84198180              |

## **Elevation & Plan Views**