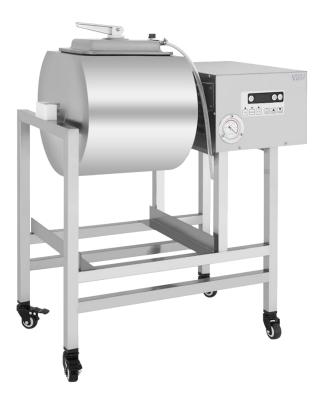

## VIZU VACUUM 45 TUMBLER

- Fast curing and power
- Soften meat and helps it absorb spices, salt and marinades
- Very simple to operate, also easy to load or unload.
- All material is high grade food quality stainless steel that will keep the machine healthy and long lasting
- The motor has a brake function which prolongs the life of the machine
- The leaves of the roller can make the raw material marinate more evenly.

## **Equipment Specifications**

| Model Code    | Name                      | Dimensions<br>(w x d x h) | Specifications | Weight | Commodity/<br>HS Code |
|---------------|---------------------------|---------------------------|----------------|--------|-----------------------|
| VIVT45TUMBLER | Vizu Vacuum<br>45 Tumbler | 860mm x 460mm x<br>935mm  | 0.24kW 1A 240V | 61kg   | 84198180              |